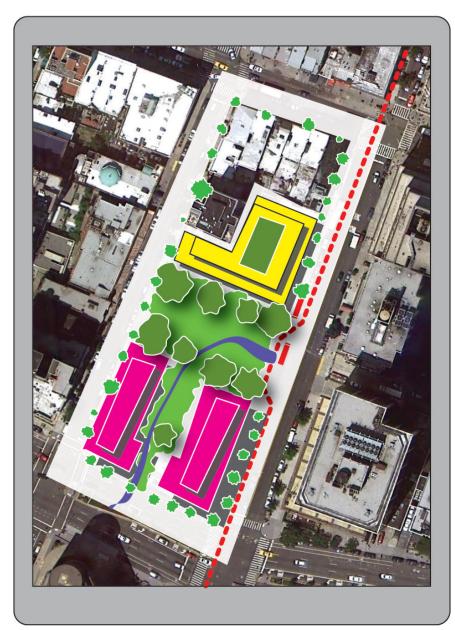

### What interactions will the city have with nature?

NORTH SHORE LAND USE and TRANSPORTATION STUDY